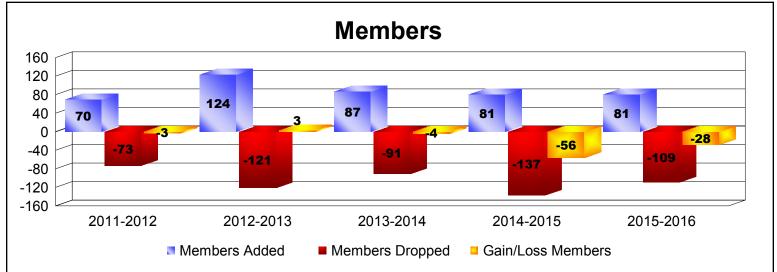

District 104C3 As of June 2016 Cumulative

| Year      | New<br>Clubs | Dropped<br>Clubs | Gain/<br>Loss<br>Clubs | New<br>Members | Charter<br>Members | Reinstate<br>Members | Transfer<br>Members | Total<br>Member<br>Added | Total<br>Members<br>Dropped | Gain/<br>Loss<br>Members |
|-----------|--------------|------------------|------------------------|----------------|--------------------|----------------------|---------------------|--------------------------|-----------------------------|--------------------------|
| 2011-2012 | 0            | 0                | 0                      | 49             | 0                  | 0                    | 21                  | 70                       | -73                         | -3                       |
| 2012-2013 | 0            | 0                | 0                      | 118            | 0                  | 2                    | 4                   | 124                      | -121                        | 3                        |
| 2013-2014 | 0            | 0                | 0                      | 85             | 0                  | 0                    | 2                   | 87                       | -91                         | -4                       |
| 2014-2015 | 0            | 0                | 0                      | 78             | 0                  | 1                    | 2                   | 81                       | -137                        | -56                      |
| 2015-2016 | 0            | 0                | 0                      | 77             | 0                  | 1                    | 3                   | 81                       | -109                        | -28                      |
| Average   | 0            | 0                | 0                      | 81             | 0                  | 1                    | 6                   | 89                       | -106                        | -18                      |